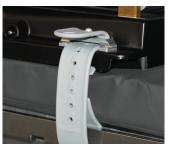

Patient Weight Capacity: 600 lbs. (272 kg) Device Weight: 24.4 lbs. (11 kg)

WHAT'S INCLUDED

• INTEGRATED GEL PADS
• ALLOWS FOR MORE ABDOMEN SPACE

• DURABLE SILICONE STRAPS • HOOK & LOOP FREE

KYRA9020 Curve Spine Frame Comfort Covers Set