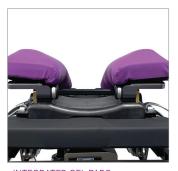

Patient Weight Capacity: 600 lbs. (272 kg) Device Weight: 24.4 lbs. (11 kg)

WHAT'S INCLUDED

• INTEGRATED GEL PADS
• ALLOWS FOR MORE ABDOMEN SPACE

• DURABLE SILICONE STRAPS • HOOK & LOOP FREE

KYRA9020 Curve Spine Frame Comfort Covers Set