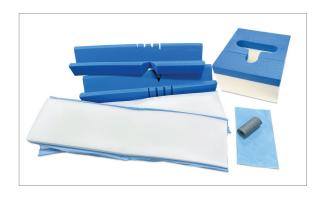

### KYRA Curve Comfort Cover Set KYRA9020 (6 pack)

Disposable pack for use with KYRA Curve Spine Frame. Includes cosmetic foam pad covers, head block, lateral rod pad and arm cushions