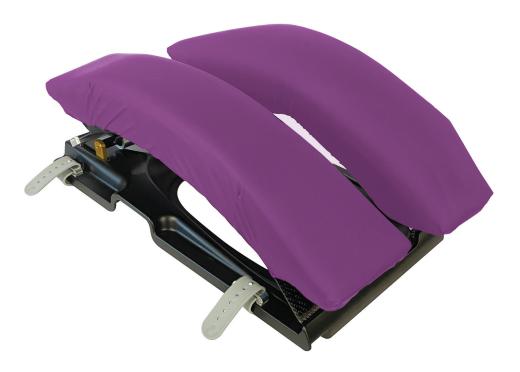

### KYRA Curve<sup>™</sup> Spine Frame System KYRA9000K

Provides a stable platform for spine surgeries including laminectomies, decompressions and disc surgery. Intraoperatively adjustable to the desired height to get optimal surgical site exposure. C-arm compatible. Fits spine table rails and tabletops. Unique silicone straps provides better cleaning vs. hook & loop straps. Pad set included.

Patient Weight Capacity: 600 lbs. (272 kg) Device Weight: 24.4 lbs. (11 kg)

WHAT'S INCLUDED

• INTEGRATED GEL PADS
• ALLOWS FOR MORE ABDOMEN SPACE

• DURABLE SILICONE STRAPS • HOOK & LOOP FREE

KYRA9020 Curve Spine Frame Comfort Covers Set