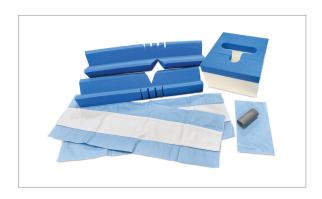

### KYRA Curve Standard Cover Set KYRA9021 (6 pack)

Disposable pack for use with KYRA Curve Spine Frame. Includes standard foam pad covers, head block, lateral rod pad and arm cushions.