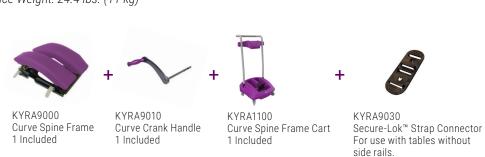

### KYRA Curve<sup>™</sup> Spine Frame System KYRA9000K

Provides a stable platform for spine surgeries including laminectomies, decompressions and disc surgery. Intraoperatively adjustable to the desired height to get optimal surgical site exposure. C-arm compatible. Fits spine table rails and tabletops. Unique silicone straps provides better cleaning vs. hook & loop straps. Pad set included.

Patient Weight Capacity: 600 lbs. (272 kg) Device Weight: 24.4 lbs. (11 kg)

WHAT'S INCLUDED

• INTEGRATED GEL PADS
• ALLOWS FOR MORE ABDOMEN SPACE

• DURABLE SILICONE STRAPS • HOOK & LOOP FREE

KYRA9020 Curve Spine Frame Comfort Covers Set